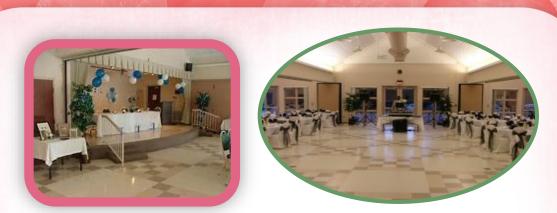

DEAF MINISTRY GRACE CHURCH IS PARTNERING WITH NEWARK SENIOR CENTER FOR A NEW EVENT 200 WHITE CHAPEL DRIVE NEWARK DE 19713

JANUARY 19, 2022 - WEDNESDAY 10:00 A.M. - 2:00 P.M. LUNCH 12:00 P.M. - 12:30 P.M. BINGO 12:45 P.M. - 1:45 P.M. \$.25 CENT PER CARD RSVP \$5.00 DOLLARS FOR LUNCH